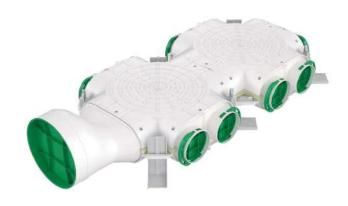

## **Distribution box** with side connection

VCB160-10, VCB160-10/90

The Awenta PRO distribution box allows the connection of up to 10 Ø75-90 ventilation ducts.

As with the other distribution boxes in the VCB series, unused spigots can be covered with plugs with gaskets included with the product. The box is characterised by a side connection with a diameter of Ø160 mm.

Distribution boxes with side connections are ideal for installation above suspended ceilings and wherever installation

The suitably profiled shape of the Awenta PRO boxes allows for a quiet air flow, while ensuring low pressure loss.