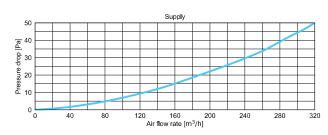

## **Distribution box** with side connection



VCB160-10, VCB160-10/90







The Awenta PRO distribution box allows the connection of up to 10 Ø75-90 ventilation ducts.

As with the other distribution boxes in the VCB series, unused spigots can be covered with plugs with gaskets included with the product. The box is characterised by a side connection with a diameter of Ø160 mm.

Distribution boxes with side connections are ideal for installation above suspended ceilings and wherever installation

The suitably profiled shape of the Awenta PRO boxes allows for a quiet air flow, while ensuring low pressure loss.

The range of distribution boxes available has been carefully planned to allow their use in most typical mechanical ventilation systems.





## **AIR FLOW CHARACTERISTICS**









## **DIMENSIONS**



|              | Ø1  | Ø2 | Α   | В   | W   |
|--------------|-----|----|-----|-----|-----|
| VCB160-10    | 160 | 75 | 347 | 766 | 104 |
| VCB160-10/90 | 160 | 90 | 407 | 795 | 104 |



VCB160-10/90