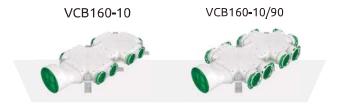

## **Distribution box** with side connection

VCB160-10, VCB160-10/90

The Awenta PRO distribution box allows the connection of up to 10 Ø75-90 ventilation ducts.

As with the other distribution boxes in the VCB series, unused spigots can be covered with plugs with gaskets included with the product. The box is characterised by a side connection with a diameter of Ø160 mm.

VCB160-10/90