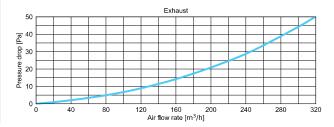

## **Distribution box** with side connection



VCB160-10, VCB160-10/90







The Awenta PRO distribution box allows the connection of up to 10 Ø75-90 ventilation ducts.

As with the other distribution boxes in the VCB series, unused spigots can be covered with plugs with gaskets included with the product. The box is characterised by a side connection with a diameter of Ø160 mm.

Distribution boxes with side connections are ideal for installation above suspended ceilings and wherever installation

The suitably profiled shape of the Awenta PRO boxes allows for a quiet air flow, while ensuring low pressure loss.

The range of distribution boxes available has been carefully planned to allow their use in most typical mechanical ventilation systems.





## **AIR FLOW CHARACTERISTICS**









## **DIMENSIONS**



|              | Ø1  | Ø2 | Α   | В   | W   |
|--------------|-----|----|-----|-----|-----|
| VCB160-10    | 160 | 75 | 347 | 766 | 104 |
| VCB160-10/90 | 160 | 90 | 407 | 795 | 104 |



VCB160-10/90