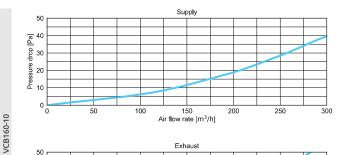

ET**

## **Distribution box** with side connection



VCB160-10, VCB160-10/90







The Awenta PRO distribution box allows the connection of up to 10 Ø75-90 ventilation ducts.

As with the other distribution boxes in the VCB series, unused spigots can be covered with plugs with gaskets included with the product. The box is characterised by a side connection with a diameter of Ø160 mm.

Distribution boxes with side connections are ideal for installation above suspended ceilings and wherever installation

The suitably profiled shape of the Awenta PRO boxes allows for a quiet air flow, while ensuring low pressure loss.

The range of distribution boxes available has been carefully planned to allow their use in most typical mechanical ventilation systems.





## **AIR FLOW CHARACTERISTICS**









## **DIMENSIONS**



|              | Ø1  | Ø2 | Α   | В   | W   |
|--------------|-----|----|-----|-----|-----|
| VCB160-10    | 160 | 75 | 347 | 766 | 104 |
| VCB160-10/90 | 160 | 90 | 407 | 795 | 104 |



VCB160-10/90