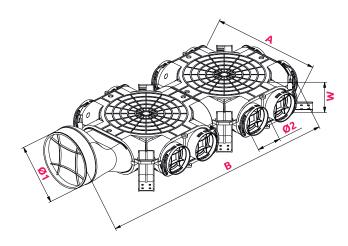

## **DIMENSIONS**

|              | Ø1  | Ø2 | Α   | В   | W   |
|--------------|-----|----|-----|-----|-----|
| VCB160-10    | 160 | 75 | 347 | 766 | 104 |
| VCB160-10/90 | 160 | 90 | 407 | 795 | 104 |