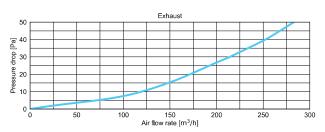

**

## **Distribution box** with side connection



VCB160-10, VCB160-10/90







The Awenta PRO distribution box allows the connection of up to 10 Ø75-90 ventilation ducts.

As with the other distribution boxes in the VCB series, unused spigots can be covered with plugs with gaskets included with the product. The box is characterised by a side connection with a diameter of Ø160 mm.

Distribution boxes with side connections are ideal for installation above suspended ceilings and wherever installation

The suitably profiled shape of the Awenta PRO boxes allows for a quiet air flow, while ensuring low pressure loss.

The range of distribution boxes available has been carefully planned to allow their use in most typical mechanical ventilation systems.





## **AIR FLOW CHARACTERISTICS**









## **DIMENSIONS**



|              | Ø1  | Ø2 | Α   | В   | W   |
|--------------|-----|----|-----|-----|-----|
| VCB160-10    | 160 | 75 | 347 | 766 | 104 |
| VCB160-10/90 | 160 | 90 | 407 | 795 | 104 |



VCB160-10/90