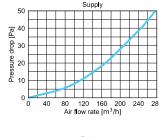

to 6 Ø75-90 ventilation ducts.

As with the other distribution boxes in the VCB series, unused spigots can be covered with plugs with gaskets included with the product. The box is characterised by a side connection available in two variants with a diameter of Ø160 mm and Ø125 mm.

Distribution boxes with side connections are ideal for installation above suspended ceilings and wherever installation height is limited.

The suitably profiled shape of the Awenta PRO boxes allows for a quiet air flow, while ensuring low pressure loss.

AWENTA PRO boxes are a well-thought-out design for long-term use. Thanks to their structure and the use of high-quality plastics and bacteriostatic additives, they will meet the expectations of the most demanding users.





## **AIR FLOW CHARACTERISTICS**













## **DIMENSION**



|             | Ø1  | Ø2 | Α   | В   | W   |
|-------------|-----|----|-----|-----|-----|
| VCB125-6    | 125 | 75 | 347 | 445 | 104 |
| VCB160-6    | 160 | 75 | 347 | 475 | 104 |
| VCB160-6/90 | 160 | 90 | 407 | 505 | 104 |