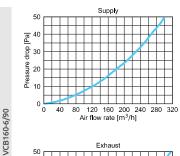

6 Ø75-90 ventilation ducts.

As with the other distribution boxes in the VCB series, unused spigots can be covered with plugs with gaskets included with the product. The box is characterised by a side connection available in two variants with a diameter of Ø160 mm and Ø125 mm.

Distribution boxes with side connections are ideal for installation above suspended ceilings and wherever installation height is limited.

The suitably profiled shape of the Awenta PRO boxes allows for a quiet air flow, while ensuring low pressure loss.

AWENTA PRO boxes are a well-thought-out design for long-term use. Thanks to their structure and the use of high-quality plastics and bacteriostatic additives, they will meet the expectations of the most demanding users.





## **AIR FLOW CHARACTERISTICS**













## **DIMENSION**



|             | Ø1  | Ø2 | Α   | В   | W   |
|-------------|-----|----|-----|-----|-----|
| VCB125-6    | 125 | 75 | 347 | 445 | 104 |
| VCB160-6    | 160 | 75 | 347 | 475 | 104 |
| VCB160-6/90 | 160 | 90 | 407 | 505 | 104 |