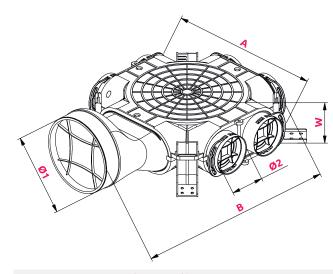

## **DIMENSION**

|             | Ø1  | Ø2 | Α   | В   | W   |
|-------------|-----|----|-----|-----|-----|
| VCB125-6    | 125 | 75 | 347 | 445 | 104 |
| VCB160-6    | 160 | 75 | 347 | 475 | 104 |
| VCB160-6/90 | 160 | 90 | 407 | 505 | 104 |