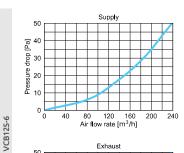

f up to 6 Ø75-90 ventilation ducts.

As with the other distribution boxes in the VCB series, unused spigots can be covered with plugs with gaskets included with the product. The box is characterised by a side connection available in two variants with a diameter of Ø160 mm and Ø125 mm.

Distribution boxes with side connections are ideal for installation above suspended ceilings and wherever installation height is limited.

The suitably profiled shape of the Awenta PRO boxes allows for a quiet air flow, while ensuring low pressure loss.

AWENTA PRO boxes are a well-thought-out design for long-term use. Thanks to their structure and the use of high-quality plastics and bacteriostatic additives, they will meet the expectations of the most demanding users.





## **AIR FLOW CHARACTERISTICS**













## **DIMENSION**



|             | Ø1  | Ø2 | Α   | В   | W   |
|-------------|-----|----|-----|-----|-----|
| VCB125-6    | 125 | 75 | 347 | 445 | 104 |
| VCB160-6    | 160 | 75 | 347 | 475 | 104 |
| VCB160-6/90 | 160 | 90 | 407 | 505 | 104 |