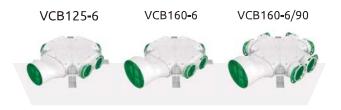

## **Distribution box** with side connection

VCB125-6, VCB160-6, VCB160-6/90

The Awenta PRO distribution box allows for the connection of up to 6 Ø75-90 ventilation ducts.

As with the other distribution boxes in the VCB series, unused spigots can be covered with plugs with gaskets included with the product. The box is characterised by a side connection available in two variants with a diameter of Ø160 mm and Ø125 mm.