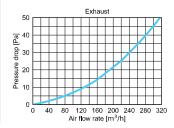

Ø75-90 ventilation ducts.

As with the other distribution boxes in the VCB series, unused spigots can be covered with plugs with gaskets included with the product. The box is characterised by a side connection available in two variants with a diameter of Ø160 mm and Ø125 mm.

Distribution boxes with side connections are ideal for installation above suspended ceilings and wherever installation height is limited.

The suitably profiled shape of the Awenta PRO boxes allows for a quiet air flow, while ensuring low pressure loss.

AWENTA PRO boxes are a well-thought-out design for long-term use. Thanks to their structure and the use of high-quality plastics and bacteriostatic additives, they will meet the expectations of the most demanding users.





## **AIR FLOW CHARACTERISTICS**













## **DIMENSION**



|             | Ø1  | Ø2 | Α   | В   | W   |
|-------------|-----|----|-----|-----|-----|
| VCB125-6    | 125 | 75 | 347 | 445 | 104 |
| VCB160-6    | 160 | 75 | 347 | 475 | 104 |
| VCB160-6/90 | 160 | 90 | 407 | 505 | 104 |