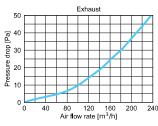

up to 6 Ø75-90 ventilation ducts.

As with the other distribution boxes in the VCB series, unused spigots can be covered with plugs with gaskets included with the product. The box is characterised by a side connection available in two variants with a diameter of Ø160 mm and Ø125 mm.

Distribution boxes with side connections are ideal for installation above suspended ceilings and wherever installation height is limited.

The suitably profiled shape of the Awenta PRO boxes allows for a quiet air flow, while ensuring low pressure loss.

AWENTA PRO boxes are a well-thought-out design for long-term use. Thanks to their structure and the use of high-quality plastics and bacteriostatic additives, they will meet the expectations of the most demanding users.





## **AIR FLOW CHARACTERISTICS**













## **DIMENSION**



|             | Ø1  | Ø2 | Α   | В   | W   |
|-------------|-----|----|-----|-----|-----|
| VCB125-6    | 125 | 75 | 347 | 445 | 104 |
| VCB160-6    | 160 | 75 | 347 | 475 | 104 |
| VCB160-6/90 | 160 | 90 | 407 | 505 | 104 |