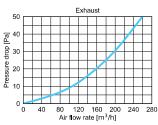

o 6 Ø75-90 ventilation ducts.

As with the other distribution boxes in the VCB series, unused spigots can be covered with plugs with gaskets included with the product. The box is characterised by a side connection available in two variants with a diameter of Ø160 mm and Ø125 mm.

Distribution boxes with side connections are ideal for installation above suspended ceilings and wherever installation height is limited.

The suitably profiled shape of the Awenta PRO boxes allows for a quiet air flow, while ensuring low pressure loss.

AWENTA PRO boxes are a well-thought-out design for long-term use. Thanks to their structure and the use of high-quality plastics and bacteriostatic additives, they will meet the expectations of the most demanding users.





## **AIR FLOW CHARACTERISTICS**













## **DIMENSION**



|             | Ø1  | Ø2 | Α   | В   | W   |
|-------------|-----|----|-----|-----|-----|
| VCB125-6    | 125 | 75 | 347 | 445 | 104 |
| VCB160-6    | 160 | 75 | 347 | 475 | 104 |
| VCB160-6/90 | 160 | 90 | 407 | 505 | 104 |