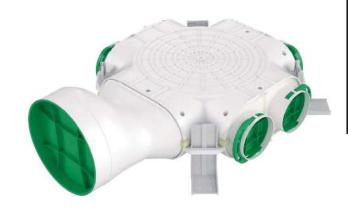

## **Distribution box** with side connection

VCB125-6, VCB160-6, VCB160-6/90

The Awenta PRO distribution box allows for the connection of up to 6 Ø75-90 ventilation ducts.

As with the other distribution boxes in the VCB series, unused spigots can be covered with plugs with gaskets included with the product. The box is characterised by a side connection available in two variants with a diameter of Ø160 mm and Ø125 mm.

Distribution boxes with side connections are ideal for installation above suspended ceilings and wherever installation height is limited.

The suitably profiled shape of the Awenta PRO boxes allows for a quiet air flow, while ensuring low pressure loss.