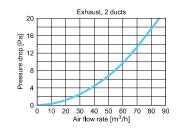

em components





The VMK AWENTA PRO duct crossover is used for crossing Ø75-Ø90 ducts without altering the height of the installation.

It also allows ducts to be run over other sanitary or electrical piping and any elements in the path of the duct.

AWENTA PRO crossovers, made of modified polypropylene with the bacteriostatic additive Nano-Silver.

Thanks to its robust construction, the crossover can be permanently embedded in the screed or ceiling.

The crossover package includes a set of gaskets and plugs for a tight connection between the socket and the ventilation duct and closure of unused connections.

VMK crossovers are available in two lengths to enable passing from 2 to as many as 8 Ø75-Ø90 ventilation ducts.



## **AIR FLOW CHARACTERISTICS**

## 

VMK75-2-S

VMK90-2-S















## **DIMENSION**

VMK90-2-S



90



265

515

50

234

200

100





## Long duct crossover

NOVELTY Ø90

DIGHTNESS





VMK75-2-L, VMK90-2-L

The VMK AWENTA PRO duct crossover is used for crossing Ø75-Ø90 ducts without altering the height of the installation.

It also allows ducts to be run over other sanitary or electrical piping and any elements in the path of the duct.

AWENTA PRO crossovers, made of modified polypropylene with the bacteriostatic additive Nano-Silver.

Thanks to its robust construction, the crossover can be permanently embedded in the screed or ceiling.

The crossover package includes a set of gaskets and plugs for a tight connection between the socket and the ventilation duct and closure of unused connections.

VMK crossovers are available in two lengths to e