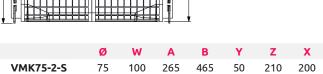

## **DIMENSION**

|           | Ø  | W   | Α   | В   | Y  | Z   | X   |
|-----------|----|-----|-----|-----|----|-----|-----|
| VMK75-2-L | 75 | 100 | 437 | 637 | 50 | 210 | 200 |
| VMK90-2-L | 90 | 100 | 437 | 607 | 50 | 234 | 200 |