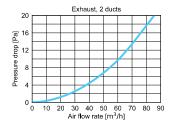

components





The VMK AWENTA PRO duct crossover is used for crossing Ø75-Ø90 ducts without altering the height of the installation.

It also allows ducts to be run over other sanitary or electrical piping and any elements in the path of the duct.

AWENTA PRO crossovers, made of modified polypropylene with the bacteriostatic additive Nano-Silver.

Thanks to its robust construction, the crossover can be permanently embedded in the screed or ceiling.

The crossover package includes a set of gaskets and plugs for a tight connection between the socket and the ventilation duct and closure of unused connections.

VMK crossovers are available in two lengths to enable passing from 2 to as many as 8 Ø75-Ø90 ventilation ducts.



## **AIR FLOW CHARACTERISTICS**

## 

VMK75-2-S

VMK90-2-S















## **DIMENSION**

VMK90-2-S



90



265

515

50

234

200

100





## Long duct crossover

NOVELTY Ø90

DIGHTNESS





VMK75-2-L, VMK90-2-L

The VMK AWENTA PRO duct crossover is used for crossing Ø75-Ø90 ducts without altering the height of the installation.

It also allows ducts to be run over other sanitary or electrical piping and any elements in the path of the duct.

AWENTA PRO crossovers, made of modified polypropylene with the bacteriostatic additive Nano-Silver.

Thanks to its robust construction, the crossover can be permanently embedded in the screed or ceiling.

The crossover package includes a set of gaskets and plugs for a tight connection between the socket and the ventilation duct and closure of unused connections.

VMK crossovers are available in two lengths to ena