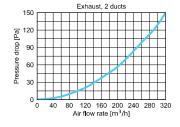

ponents





The VMK AWENTA PRO duct crossover is used for crossing Ø75-Ø90 ducts without altering the height of the installation.

It also allows ducts to be run over other sanitary or electrical piping and any elements in the path of the duct.

AWENTA PRO crossovers, made of modified polypropylene with the bacteriostatic additive Nano-Silver.

Thanks to its robust construction, the crossover can be permanently embedded in the screed or ceiling.

The crossover package includes a set of gaskets and plugs for a tight connection between the socket and the ventilation duct and closure of unused connections.

VMK crossovers are available in two lengths to enable passing from 2 to as many as 8 Ø75-Ø90 ventilation ducts.



## **AIR FLOW CHARACTERISTICS**

## 

VMK75-2-S

VMK90-2-S















## **DIMENSION**

VMK90-2-S



90



265

515

50

234

200

100





## Long duct crossover

NOVELTY Ø90

DIGHTNESS





VMK75-2-L, VMK90-2-L

The VMK AWENTA PRO duct crossover is used for crossing Ø75-Ø90 ducts without altering the height of the installation.

It also allows ducts to be run over other sanitary or electrical piping and any elements in the path of the duct.

AWENTA PRO crossovers, made of modified polypropylene with the bacteriostatic additive Nano-Silver.

Thanks to its robust construction, the crossover can be permanently embedded in the screed or ceiling.

The crossover package includes a set of gaskets and plugs for a tight connection between the socket and the ventilation duct and closure of unused connections.

VMK crossovers are available in two lengths to enable