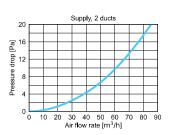

y system components





The VMK AWENTA PRO duct crossover is used for crossing Ø75-Ø90 ducts without altering the height of the installation.

It also allows ducts to be run over other sanitary or electrical piping and any elements in the path of the duct.

AWENTA PRO crossovers, made of modified polypropylene with the bacteriostatic additive Nano-Silver.

Thanks to its robust construction, the crossover can be permanently embedded in the screed or ceiling.

The crossover package includes a set of gaskets and plugs for a tight connection between the socket and the ventilation duct and closure of unused connections.

VMK crossovers are available in two lengths to enable passing from 2 to as many as 8 Ø75-Ø90 ventilation ducts.



## **AIR FLOW CHARACTERISTICS**

## 

VMK75-2-S

VMK90-2-S















## **DIMENSION**

VMK90-2-S



90



265

515

50

234

200

100





## Long duct crossover

NOVELTY Ø90

DIGHTNESS





VMK75-2-L, VMK90-2-L

The VMK AWENTA PRO duct crossover is used for crossing Ø75-Ø90 ducts without altering the height of the installation.

It also allows ducts to be run over other sanitary or electrical piping and any elements in the path of the duct.

AWENTA PRO crossovers, made of modified polypropylene with the bacteriostatic additive Nano-Silver.

Thanks to its robust construction, the crossover can be permanently embedded in the screed or ceiling.

The crossover package includes a set of gaskets and plugs for a tight connection between the socket and the ventilation duct and closure of unused connections.

VMK crossovers are available in two length