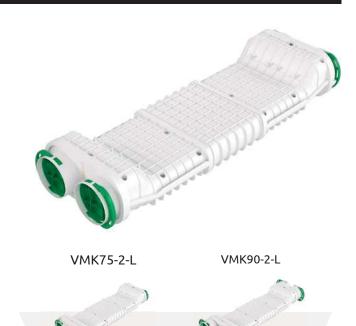

## Long duct crossover

NOVELTY Ø90

DIGHTNESS

VMK75-2-L, VMK90-2-L

The VMK AWENTA PRO duct crossover is used for crossing Ø75-Ø90 ducts without altering the height of the installation.

It also allows ducts to be run over other sanitary or electrical piping and any elements in the path of the duct.

VMK75-2-L

VMK90-2-L