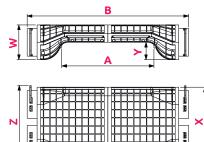

duct crossover is used for crossing Ø75-Ø90 ducts without altering the height of the installation.

It also allows ducts to be run over other sanitary or electrical piping and any elements in the path of the duct.

AWENTA PRO crossovers, made of modified polypropylene with the bacteriostatic additive Nano-Silver.

Thanks to its robust construction, the crossover can be permanently embedded in the screed or ceiling.

The crossover package includes a set of gaskets and plugs for a tight connection between the socket and the ventilation duct and closure of unused connections.

VMK crossovers are available in two lengths to enable passing from 2 to as many as 8 Ø75-Ø90 ventilation ducts.



## **AIR FLOW CHARACTERISTICS**

## 

VMK75-2-S

VMK90-2-S















## **DIMENSION**

VMK90-2-S



90



265

515

50

234

200

100





## Long duct crossover

NOVELTY Ø90

DIGHTNESS





VMK75-2-L, VMK90-2-L

The VMK AWENTA PRO duct crossover is used for crossing Ø75-Ø90 ducts without altering the height of the installation.

It also allows ducts to be run over other sanitary or electrical piping and any elements in the path of the duct.

AWENTA PRO crossovers, made of modified polypropylene with the bacteriostatic additive Nano-Silver.

Thanks to its robust construction, the crossover can be permanently embedded in the screed or ceiling.

The crossover package includes a set of gaskets and plugs for a tight connection between the socket and the ventilation duct and closure of unused connections.

VMK crossovers are available in two lengths to enable passing from 2 to as many as 8