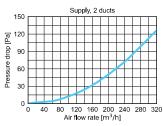

stem components





The VMK AWENTA PRO duct crossover is used for crossing Ø75-Ø90 ducts without altering the height of the installation.

It also allows ducts to be run over other sanitary or electrical piping and any elements in the path of the duct.

AWENTA PRO crossovers, made of modified polypropylene with the bacteriostatic additive Nano-Silver.

Thanks to its robust construction, the crossover can be permanently embedded in the screed or ceiling.

The crossover package includes a set of gaskets and plugs for a tight connection between the socket and the ventilation duct and closure of unused connections.

VMK crossovers are available in two lengths to enable passing from 2 to as many as 8 Ø75-Ø90 ventilation ducts.



## **AIR FLOW CHARACTERISTICS**

## 

VMK75-2-S

VMK90-2-S















## **DIMENSION**

VMK90-2-S



90



265

515

50

234

200

100





## Long duct crossover

NOVELTY Ø90

DIGHTNESS





VMK75-2-L, VMK90-2-L

The VMK AWENTA PRO duct crossover is used for crossing Ø75-Ø90 ducts without altering the height of the installation.

It also allows ducts to be run over other sanitary or electrical piping and any elements in the path of the duct.

AWENTA PRO crossovers, made of modified polypropylene with the bacteriostatic additive Nano-Silver.

Thanks to its robust construction, the crossover can be permanently embedded in the screed or ceiling.

The crossover package includes a set of gaskets and plugs for a tight connection between the socket and the ventilation duct and closure of unused connections.

VMK crossovers are available in two lengths to