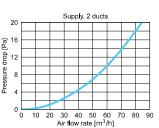

8 9 18 9 18 9 18 9 18 9 18 9 18 9 18 9 18 9 18 9 18 9 18 9 18 9 18 9 18 9 18 9 18 9 18 9 18 9 18 9 18 9 18 9 18 9 18 9 18 9 18 9 18 9 18 9 18 9 18 9 18 9 18 9 18 9 18 9 18 9 18 9 18 9 18 9 18 9 18 9 18 9 18 9 18 9 18 9 18 9 18 9 18 9 18 9 18 9 18 9 18 9 18 9 18 9 18 9 18 9 18 9 18 9 18 9 18 9 18 9 18 9 18 9 18 9 18 9 18 9 18 9 18 9 18 9 18 9 18 9 18 9 18 9 18 9 18 9 18 9 18 9 18 9 18 9 18 9 18 9 18 9 18 9 18 9 18 9 18 9 18 9 18 9 18 9 18 9 18 9 18 9 18 9 18 9 18 9 18 9 18 9 18 9 18 9 18 9 18 9 18 9 18 9 18 9 18 9 18 9 18 9 18 9 18 9 18 9 18 9 18 9 18 9 18 9 18 9 18 9 18 9 18 9 18 9 18 9 18 9 18 9 18 9 18 9 18 9 18 9 18 9 18 9 18 9 18 9 18 9 18 9 18 9 18 9 18 9 18 9 18 9 18 9 18 9 18 9 18 9 18 9 18 9 18 9 18 9 18 9 18 9 18 9 18 9 18 9 18 9 18 9 18 9 18 9 18 9 18 9 18

VMK75-2-L

VMK90-2-L















## **DIMENSION**



|           | Ø  | W   | Α   | В   | Y  | Z   | X   |
|-----------|----|-----|-----|-----|----|-----|-----|
| VMK75-2-L | 75 | 100 | 437 | 637 | 50 | 210 | 200 |
| VMK90-2-L | 90 | 100 | 437 | 607 | 50 | 234 | 200 |