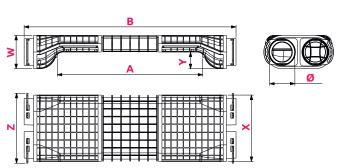

## **DIMENSION**

VMK90-2-S

90

265

515

50

234

200

## **DIMENSION**

|           | Ø  | W   | Α   | В   | Y  | Z   | X   |
|-----------|----|-----|-----|-----|----|-----|-----|
| VMK75-2-L | 75 | 100 | 437 | 637 | 50 | 210 | 200 |
| VMK90-2-L | 90 | 100 | 437 | 607 | 50 | 234 | 200 |