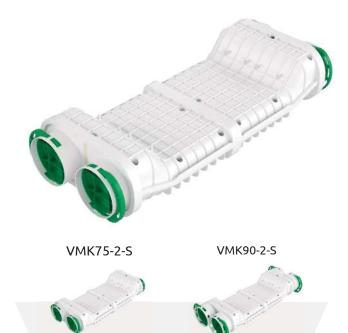

Heat recovery system components





The VMK AWENTA PRO duct crossover is used for crossing Ø75-Ø90 ducts without altering the height of the installation.

It also allows ducts to be run over other sanitary or electrical piping and any elements in the path of the duct.

AWENTA PRO crossovers, made of modified polypropylene with the bacteriostatic additive Nano-Silver.

Thanks to its robust construction, the crossover can be permanently embedded in the screed or ceiling.

The crossover package includes a set of gaskets and plugs for a tight connection between the socket and the ventilation duct and closure of unused connections.

VMK crossovers are available in two lengths to enable passing from 2 to as many as 8 Ø75-Ø90 ventilation ducts.



## **AIR FLOW CHARACTERISTICS**

## 

VMK75-2-S

VMK90-2-S















## **DIMENSION**

VMK90-2-S



90



265

515

50

234

200

100





## Long duct crossover

NOVELTY Ø90

DIGHTNESS





VMK75-2-L, VMK90-2-L

The VMK AWENTA PRO duct crossover is used for crossing Ø75-Ø90 ducts without altering the height of the installation.

It also allows ducts to be run over other sanitary or electrical piping and any elements in the path of the duct.

AWENTA PRO crossovers, made of modified polypropylene with the bacteriostatic additive Nano-Silver.

Thanks to its robust construction, the crossover can be permanently embedded in the screed or ceiling.

The crossover package includes a set of gaskets and plugs for a tight connection between the socket and the ventilation duct and closure of u