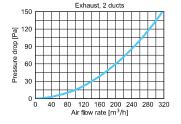

9 18 9 18 9 18 9 18 9 18 9 18 9 18 9 18 9 18 9 18 9 18 9 18 9 18 9 18 9 18 9 18 9 18 9 18 9 18 9 18 9 18 9 18 9 18 9 18 9 18 9 18 9 18 9 18 9 18 9 18 9 18 9 18 9 18 9 18 9 18 9 18 9 18 9 18 9 18 9 18 9 18 9 18 9 18 9 18 9 18 9 18 9 18 9 18 9 18 9 18 9 18 9 18 9 18 9 18 9 18 9 18 9 18 9 18 9 18 9 18 9 18 9 18 9 18 9 18 9 18 9 18 9 18 9 18 9 18 9 18 9 18 9 18 9 18 9 18 9 18 9 18 9 18 9 18 9 18 9 18 9 18 9 18 9 18 9 18 9 18 9 18 9 18 9 18 9 18 9 18 9 18 9 18 9 18 9 18 9 18 9 18 9 18 9 18 9 18 9 18 9 18 9 18 9 18 9 18 9 18 9 18 9 18 9 18 9 18 9 18 9 18 9 18 9 18 9 18 9 18 9 18 9 18 9 18 9 18 9 18 9 18 9 18 9 18 9 18 9 18 9 18 9 18 9 18 9 18 9 18 9 18 9 18 9 18 9 18 9 18 9 18 9 18 9 18 9 18 9 18 9 18 9 18 9 18 9 18 9 18 9 18 9 18 9 18 9 18 9 18 9 18 9 18 9 18

VMK75-2-L

VMK90-2-L















## **DIMENSION**



|           | Ø  | W   | Α   | В   | Y  | Z   | X   |
|-----------|----|-----|-----|-----|----|-----|-----|
| VMK75-2-L | 75 | 100 | 437 | 637 | 50 | 210 | 200 |
| VMK90-2-L | 90 | 100 | 437 | 607 | 50 | 234 | 200 |