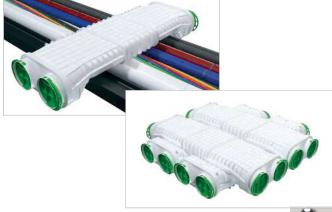

Heat recovery system components

The VMK AWENTA PRO duct crossover is used for crossing Ø75-Ø90 ducts without altering the height of the installation.

It also allows ducts to be run over other sanitary or electrical piping and any elements in the path of the duct.

## Long duct crossover

NOVELTY Ø90

DIGHTNESS

VMK75-2-L, VMK90-2-L

The VMK AWENTA PRO duct crossover is used for crossing Ø75-Ø90 ducts without altering the height of the installation.

It also allows ducts to be run over other sanitary or electrical piping and any elements in the path of the duct.