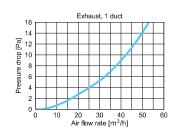

9 18 9 18 9 18 9 18 9 18 9 18 9 18 9 18 9 18 9 18 9 18 9 18 9 18 9 18 9 18 9 18 9 18 9 18 9 18 9 18 9 18 9 18 9 18 9 18 9 18 9 18 9 18 9 18 9 18 9 18 9 18 9 18 9 18 9 18 9 18 9 18 9 18 9 18 9 18 9 18 9 18 9 18 9 18 9 18 9 18 9 18 9 18 9 18 9 18 9 18 9 18 9 18 9 18 9 18 9 18 9 18 9 18 9 18 9 18 9 18 9 18 9 18 9 18 9 18 9 18 9 18 9 18 9 18 9 18 9 18 9 18 9 18 9 18 9 18 9 18 9 18 9 18 9 18 9 18 9 18 9 18 9 18 9 18 9 18 9 18 9 18 9 18 9 18 9 18 9 18 9 18 9 18 9 18 9 18 9 18 9 18 9 18 9 18 9 18 9 18 9 18 9 18 9 18 9 18 9 18 9 18 9 18 9 18 9 18 9 18 9 18 9 18 9 18 9 18 9 18 9 18 9 18 9 18 9 18 9 18 9 18 9 18 9 18 9 18 9 18 9 18 9 18 9 18 9 18 9 18 9 18 9 18 9 18 9 18 9 18 9 18 9 18 9 18 9 18 9 18 9 18 9 18 9 18 9 18 9 18 9 18 9 18 9 18 9 18 9 18 9 18 9 18 9 18 9 18

VMK75-2-L

VMK90-2-L















## **DIMENSION**



|           | Ø  | W   | Α   | В   | Y  | Z   | X   |
|-----------|----|-----|-----|-----|----|-----|-----|
| VMK75-2-L | 75 | 100 | 437 | 637 | 50 | 210 | 200 |
| VMK90-2-L | 90 | 100 | 437 | 607 | 50 | 234 | 200 |