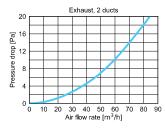

18 9 18 9 18 9 18 9 18 9 18 9 18 9 18 9 18 9 18 9 18 9 18 9 18 9 18 9 18 9 18 9 18 9 18 9 18 9 18 9 18 9 18 9 18 9 18 9 18 9 18 9 18 9 18 9 18 9 18 9 18 9 18 9 18 9 18 9 18 9 18 9 18 9 18 9 18 9 18 9 18 9 18 9 18 9 18 9 18 9 18 9 18 9 18 9 18 9 18 9 18 9 18 9 18 9 18 9 18 9 18 9 18 9 18 9 18 9 18 9 18 9 18 9 18 9 18 9 18 9 18 9 18 9 18 9 18 9 18 9 18 9 18 9 18 9 18 9 18 9 18 9 18 9 18 9 18 9 18 9 18 9 18 9 18 9 18 9 18 9 18 9 18 9 18 9 18 9 18 9 18 9 18 9 18 9 18 9 18 9 18 9 18 9 18 9 18 9 18 9 18 9 18 9 18 9 18 9 18 9 18 9 18 9 18 9 18 9 18 9 18 9 18 9 18 9 18 9 18 9 18 9 18 9 18 9 18 9 18 9 18 9 18 9 18 9 18 9 18 9 18 9 18 9 18 9 18 9 18 9 18 9 18 9 18 9 18 9 18 9 18 9 18 9 18 9 18 9 18 9 18 9 18 9 18 9 18 9 18 9 18 9 18 9 18 9 18 9 18 9 18 9 18 9 18 9 18

VMK75-2-L

VMK90-2-L















## **DIMENSION**



|           | Ø  | W   | Α   | В   | Y  | Z   | X   |
|-----------|----|-----|-----|-----|----|-----|-----|
| VMK75-2-L | 75 | 100 | 437 | 637 | 50 | 210 | 200 |
| VMK90-2-L | 90 | 100 | 437 | 607 | 50 | 234 | 200 |