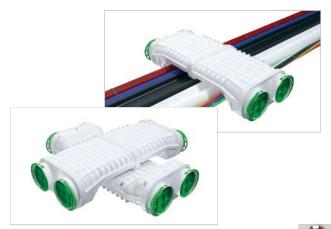

Heat recovery system components

The VMK AWENTA PRO duct crossover is used for crossing Ø75-Ø90 ducts without altering the height of the installation.

It also allows ducts to be run over other sanitary or electrical piping and any elements in the path of the duct.

The crossover package includes a set of gaskets and plugs for a tight connection between the socket and the ventilation duct and closure of unused connections.

VMK crossovers are available in two lengths to enable passing from 2 to as many as 8 Ø75-Ø90 ventilation ducts.