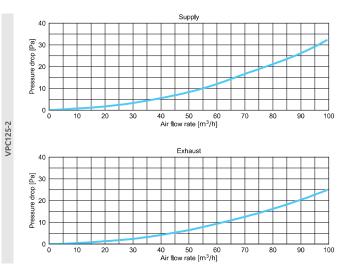

(DIM. 75X150) from Awenta'sproduct portfolio. The box allows for connecting a maximum of two Ø75 mm ventilation ducts to a supply or exhaust air valve.

AWENTA PRO plenum boxes are made of durable ABS material. The robust structure guarantees failure-free operation for many years and thanks to the use of a bacteriostatic additive the product has obtained a very high level of bacteriostatic activity. The design of the plenum box allows it to be mounted on different surfaces and in different planes.

The Ø75 mm female connectors are equipped with a gasket and special protection of the connected ducts, which ensures the tightness of the entire system in the high D class.

It is possible to install them on floor / wall / ceiling: made of concrete or plasterboard.

## AIR FLOW CHARACTERISTICS





## DIMENSION

30



|          | Ø1 | Ø2  | Z   | W   |
|----------|----|-----|-----|-----|
| VPC125-2 | 75 | 128 | 194 | 134 |