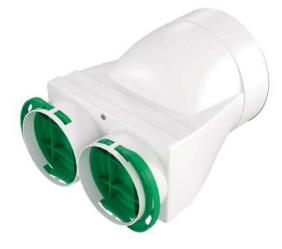

## Ceiling plenum box – horizontal

VPC125-2

The AWENTA PRO VPC ceiling plenum box (horizontal) is an ultra-lightweight solution for use between a suspended ceiling, a ceiling or wall, and in other confined space locations. Mounting of the box to the surface can be additionally reinforced with a typical KP75-28 bracket (DIM. 75X150) from Awenta'sproduct portfolio. The box allows for connecting a maximum of two Ø75 mm ventilation ducts to a supply or exhaust air valve.

AWENTA PRO plenum boxes are made of durable ABS material. The robust structure guarantees failure-free operation for many years and thanks to the use of a bacteriostatic additive the product has obtained a very high level of bacteriostatic activity. The design of the plenum box allows it to be mounted on different surfaces and in different planes.

The Ø75 mm female connectors are equipped with a gasket and special protection of the connected ducts, which ensures the tightness of the entire system in the high D class.

It is possible to install them on floor / wall / ceiling: made of concrete or plasterboard.