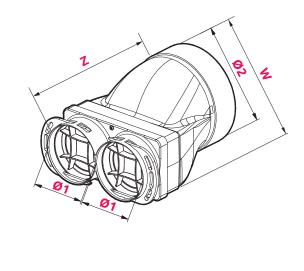

## DIMENSION

30

|          | Ø1 | Ø2  | Z   | W   |
|----------|----|-----|-----|-----|
| VPC125-2 | 75 | 128 | 194 | 134 |