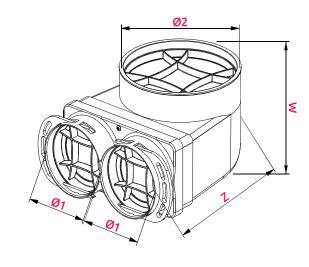

## **DIMENSION**

|          | Ø1 | Ø2  | Z   | W   |
|----------|----|-----|-----|-----|
| VPE125-2 | 75 | 128 | 202 | 110 |