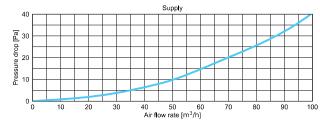

bracket (DIM. 75X150) from Awenta's product portfolio. The box allows for connecting a maximum of two Ø75 mm ventilation ducts to a supply or exhaust air valve.

AWENTA PRO plenum boxes are made of durable ABS material. The robust structure guarantees failure-free operation for many years and thanks to the use of bacteriostatic additive the product has obtained 99.99% bacteriostatic activity. The design of the plenum box allows it to be mounted on different surfaces and in different planes.

The Ø75 mm female connectors are equipped with a gasket and special protection of the connected ducts, which ensures the tightness of the entire system in the high D class.

It is possible to install them on floor / wall / ceiling: made of concrete or plasterboard.



## **AIR FLOW CHARACTERISTICS**





## **DIMENSION**



|          | Ø1 | Ø2  | Z   | W   |
|----------|----|-----|-----|-----|
| VPE125-2 | 75 | 128 | 202 | 110 |