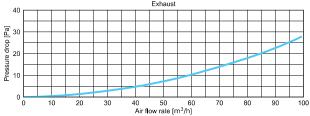

racket (DIM. 75X150) from Awenta's product portfolio. The box allows for connecting a maximum of two Ø75 mm ventilation ducts to a supply or exhaust air valve.

AWENTA PRO plenum boxes are made of durable ABS material. The robust structure guarantees failure-free operation for many years and thanks to the use of bacteriostatic additive the product has obtained 99.99% bacteriostatic activity. The design of the plenum box allows it to be mounted on different surfaces and in different planes.

The Ø75 mm female connectors are equipped with a gasket and special protection of the connected ducts, which ensures the tightness of the entire system in the high D class.

It is possible to install them on floor / wall / ceiling: made of concrete or plasterboard.



## **AIR FLOW CHARACTERISTICS**





## **DIMENSION**



|          | Ø1 | Ø2  | Z   | W   |
|----------|----|-----|-----|-----|
| VPE125-2 | 75 | 128 | 202 | 110 |