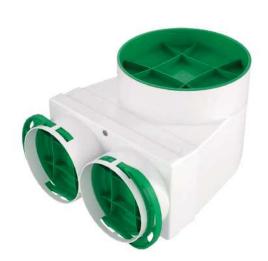

## Ceiling plenum box – vertical

VPE125-2

VPE125-2

The AWENTA PRO VPE ceiling plenum box (vertical) is an ultra-lightweight solution for use between a suspended ceiling, a ceiling or wall, and in other confined space locations. Mounting of the box to the surface can be additionally reinforced with a typical KP75-28 bracket (DIM. 75X150) from Awenta's product portfolio. The box allows for connecting a maximum of two Ø75 mm ventilation ducts to a supply or exhaust air valve.

AWENTA PRO plenum boxes are made of durable ABS material. The robust structure guarantees failure-free operation for many years and thanks to the use of bacteriostatic additive the product has obtained 99.99% bacteriostatic activity. The design of the plenum box allows it to be mounted on different surfaces and in different planes.

The Ø75 mm female connectors are equipped with a gasket and special protection of the connected ducts, which ensures the tightness of the entire system in the high D class.

It is possible to install them on floor / wall / ceiling: made of concrete or plasterboard.