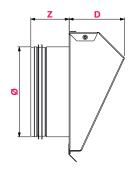

300 450 600 75 Air flow rate [m<sup>3</sup>/h] 150 750 900 1050

VCSM\*/WHITE

\* Connector diameter

VCSM\*GR/GRAPHITE

VCSM\*I/INOX

|   |           | -   |     |     |     |     |    |
|---|-----------|-----|-----|-----|-----|-----|----|
|   |           | Ø   | Α   | В   | С   | D   | Z  |
| ┢ | VCSM100   | 100 | 177 | 162 | 180 | 63  | 56 |
| ┢ | • VCSM125 | 125 | 202 | 190 | 210 | 78  | 61 |
| ┢ | VCSM150   | 150 | 227 | 215 | 239 | 92  | 66 |
|   | VCSM160   | 160 | 237 | 224 | 249 | 95  | 66 |
| L | VCSM180   | 180 | 257 | 245 | 269 | 101 | 66 |
|   | VCSM200   | 200 | 277 | 264 | 289 | 108 | 66 |
|   | VCSM250   | 250 | 327 | 314 | 339 | 124 | 66 |
|   | VCSM315   | 315 | 392 | 379 | 404 | 144 | 76 |
|   |           |     |     |     |     |     |    |