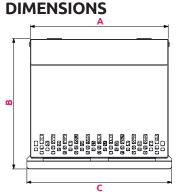

300 450 600 75 Air flow rate [m<sup>3</sup>/h] 150 750 900 1050

VCSM\*/WHITE

\* Connector diameter

VCSM\*GR/GRAPHITE

VCSM\*I/INOX

|   |           | -   |     |     |     |     |    |
|---|-----------|-----|-----|-----|-----|-----|----|
|   |           | Ø   | Α   | В   | С   | D   | Z  |
| ┢ | VCSM100   | 100 | 177 | 162 | 180 | 63  | 56 |
| ┢ | • VCSM125 | 125 | 202 | 190 | 210 | 78  | 61 |
| ┢ | VCSM150   | 150 | 227 | 215 | 239 | 92  | 66 |
|   | VCSM160   | 160 | 237 | 224 | 249 | 95  | 66 |
| L | VCSM180   | 180 | 257 | 245 | 269 | 101 | 66 |
|   | VCSM200   | 200 | 277 | 264 | 289 | 108 | 66 |
|   | VCSM250   | 250 | 327 | 314 | 339 | 124 | 66 |
|   | VCSM315   | 315 | 392 | 379 | 404 | 144 | 76 |
|   |           |     |     |     |     |     |    |