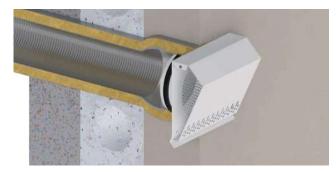

0 450 600 75 Air flow rate [m<sup>3</sup>/h] 150 750 900 1050

VCSM\*/WHITE



\* Connector diameter



VCSM\*GR/GRAPHITE

VCSM\*I/INOX





|   |           | -   |     |     |     |     |    |
|---|-----------|-----|-----|-----|-----|-----|----|
|   |           | Ø   | Α   | В   | С   | D   | Z  |
| ┢ | VCSM100   | 100 | 177 | 162 | 180 | 63  | 56 |
| ┢ | • VCSM125 | 125 | 202 | 190 | 210 | 78  | 61 |
| ┢ | VCSM150   | 150 | 227 | 215 | 239 | 92  | 66 |
|   | VCSM160   | 160 | 237 | 224 | 249 | 95  | 66 |
| L | VCSM180   | 180 | 257 | 245 | 269 | 101 | 66 |
|   | VCSM200   | 200 | 277 | 264 | 289 | 108 | 66 |
|   | VCSM250   | 250 | 327 | 314 | 339 | 124 | 66 |
|   | VCSM315   | 315 | 392 | 379 | 404 | 144 | 76 |
|   |           |     |     |     |     |     |    |

## MOUNTING POSITION



100