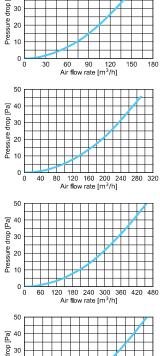

Mounting gasket with double-lipped seal

Fast and easy installation (4 mounting holes in the corners)

| R | F | L | 0 | V | V | С | Η | A | R | A | T | EF | <b>SI</b> | S1   | CS | 5 |  |
|---|---|---|---|---|---|---|---|---|---|---|---|----|-----------|------|----|---|--|
|   |   |   |   |   |   |   |   |   |   | _ |   |    |           | 50   |    |   |  |
|   |   |   |   |   |   | - |   |   | Z |   |   |    | [00]      | 5 40 |    |   |  |