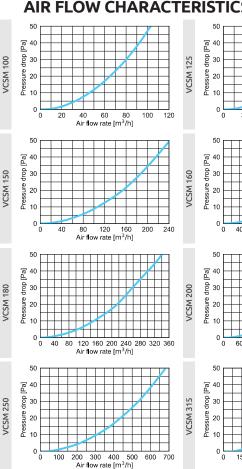

Mounting gasket with double-lipped seal

Fast and easy installation (4 mounting holes in the corners)

| R | F | L | 0 | V | V | С | Η | A | R | A | T | EF | <b>SI</b> | S1   | CS | 5 |  |
|---|---|---|---|---|---|---|---|---|---|---|---|----|-----------|------|----|---|--|
|   |   |   |   |   |   |   |   |   |   | _ |   |    |           | 50   |    |   |  |
|   |   |   |   |   |   | - |   |   | Z |   |   |    | [00]      | 5 40 |    |   |  |